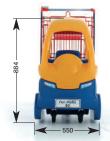

## **Dimensions (mm)**

Advertising area 200 x117 mm

#### Fun Mobil 80

Weight 34 kg