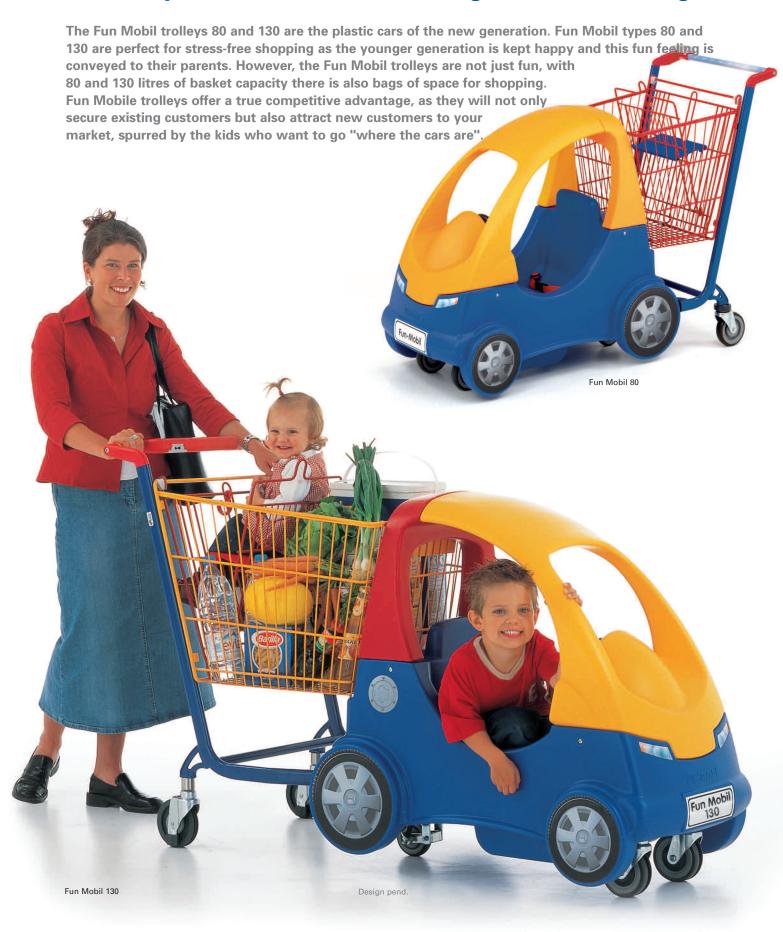

# ... have fun boosting turnover!

It is only possible to effortlessly transport two children and lots of shopping with a clever design. The trolley is easy to handle and steer with a fifth, central wheel for improved tracking.

Fun is guaranteed for all with the Fun Mobil trolleys when the family is out together, which is why this family-friendly facility will boost your turnover.

#### **Fun and function**

the Fun Mobil trolleys 80 and 130 guarantee safe fun shopping, as the plastic car is just as solid and robust as the chassis.