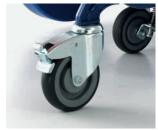

The fifth wheel - a practical detail for easier handling

Safe parking - one wheel with brake as a standard feature

#### Castors:

4 original Wanzl castor wheels Ø 100 mm, rubber tread, 1 with brake

5th wheel Ø 100 mm for easy and safe steering, rubber tread.

For passenger conveyors, equipped with original Wanzl autowalk castors.