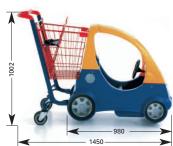

## **Dimensions (mm)**

Advertising area 200 x117 mm

#### Fun Mobil 130

Weight 35 kg

Germany: Wanzl Metallwarenfabrik GmbH Bubesheimer Straße 4 · 89340 Leipheim Phone +49(0)8221/729-0 · Fax +49(0)8221/729-1000

info@wanzl.de · www.wanzl.com

Great Britain: Wanzl Ltd.