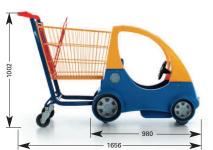

## **Dimensions (mm)**

Advertising area 200 x117 mm

#### Fun Mobil 80

Weight 34 kg