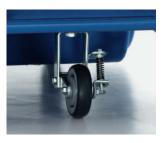

The fifth wheel - a practical detail for easier handling

Safe parking - one wheel with brake as a standard feature

#### Castors:

4 original Wanzl castor wheels Ø 100 mm, rubber tread, 1 with brake

5th wheel Ø 100 mm for easy and safe steering, rubber tread.

For passenger conveyors, equipped with original Wanzl autowalk castors.