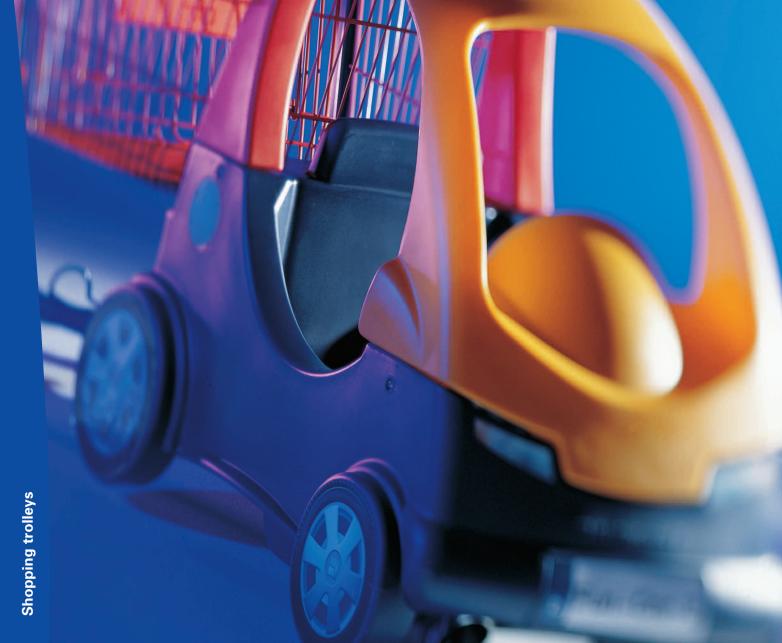

# ... have fun boosting turnover!

It is only possible to effortlessly transport two children and lots of shopping with a clever design. The trolley is easy to handle and steer with a fifth, central wheel for improved tracking.

#### **Fun and function**

the Fun Mobil trolleys 80 and 130 guarantee safe fun shopping, as the plastic car is just as solid and robust as the chassis.