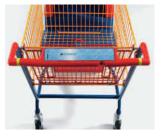

The fifth wheel - a practical detail for easier handling

Safe parking - one wheel with brake as a standard feature

### For tomorrow's customers

| Ordered part           |                                          | Fun Mobil 80 | Fun Mobil 130 |
|------------------------|------------------------------------------|--------------|---------------|
| Type code              |                                          | 05.31 753.95 | 05.31 188.95  |
| Basket volume (litres) |                                          | 80           | 130           |
| Accessory              |                                          |              |               |
|                        | Advertising handle                       | •            | •             |
|                        | Child seat - shopping rac                | •            | •             |
|                        | Safety belt for child seat               | •            | •             |
|                        | Coin deposit system<br>Wanzl-Box Classic | •            | •             |
|                        | Coin deposit system<br>Wanzl-Promobox    | •            | •             |
|                        | Platform<br>for Fun Mobil 130            | -            | •             |
|                        | Bag hook                                 | •            | •             |
|                        | Basket corner protectors "top"           | •            | •             |
|                        | Additional wheel with brake              | •            | •             |
|                        |                                          |              |               |