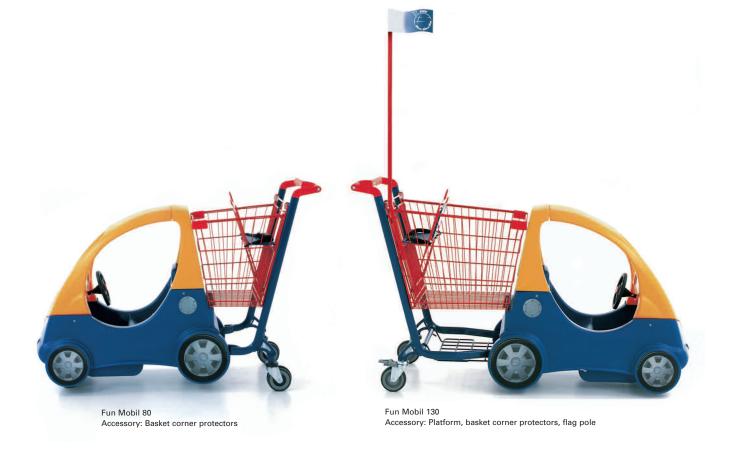

### For tomorrow's customers

| Ordered part           |                                          | Fun Mobil 80 | Fun Mobil 130 |
|------------------------|------------------------------------------|--------------|---------------|
| Type code              |                                          | 05.31 753.95 | 05.31 188.95  |
| Basket volume (litres) |                                          | 80           | 130           |
| Accessory              |                                          |              |               |
|                        | Advertising handle                       | •            | •             |
|                        | Child seat - shopping rac                | •            | •             |
|                        | Safety belt for child seat               | •            | •             |
|                        | Coin deposit system<br>Wanzl-Box Classic | •            | •             |
|                        | Coin deposit system<br>Wanzl-Promobox    | •            | •             |
|                        | Platform<br>for Fun Mobil 130            | -            | •             |
|                        | Bag hook                                 | •            | •             |
|                        | Basket corner protectors "top"           | •            | •             |
|                        | Additional wheel with brake              | •            | •             |
|                        |                                          |              |               |