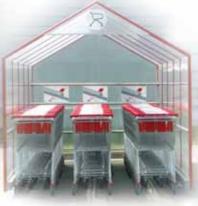

## ... start at the car park!

The Delta 3 trolley shelter is an additional service for your customers. It is both space-saving and spacious and is available in a range of different side lengths. It accommodates three rows of trolleys and when combined with a stainless steel row docking bay it is a perfect solution for orderly and convenient provision of the trolleys.

Please state the required colour/colour code when ordering. Ordering example:

Order no. 03.02 600.73 11021 = Yellow

The Delta 3 trolley shelter provides space for 3 rows of shopping trolleys. Examples for the capacity of a shelter with a side length of 5 metres:

60 shopping trolleys with a basket volume of

108 shopping trolleys with a basket volume of

The size of the trolley shelter is designed for installation on one car park space.