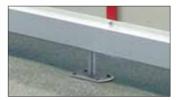

Protection for shopping trolleys and shelter

Square aluminium tubes and profiles guide and protect the shopping trolley basket and chassis.

Versatile, safe and reliable installation

Infinitely variable bases, secured to the ground with heavy-duty dowels.

#### Design

Stylish aluminium profiles, rounded exterior. Side and roof elements of singlesection design made of non-breakable polycarbonate hollow chamber panels. Aluminium square tubes and profiles for guidance and impact protection of shopping trolleys. Infinitely variable bases for compensation of uneven ground.