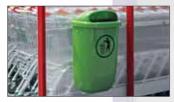

Interior lighting

Weatherproof design with 58 W lamps.

Waste bin

Robust plastic, yellow green 430 x 240 x 600 mm.

Clip-on folding frame

Version of aluminium 910 x 1170 mm.