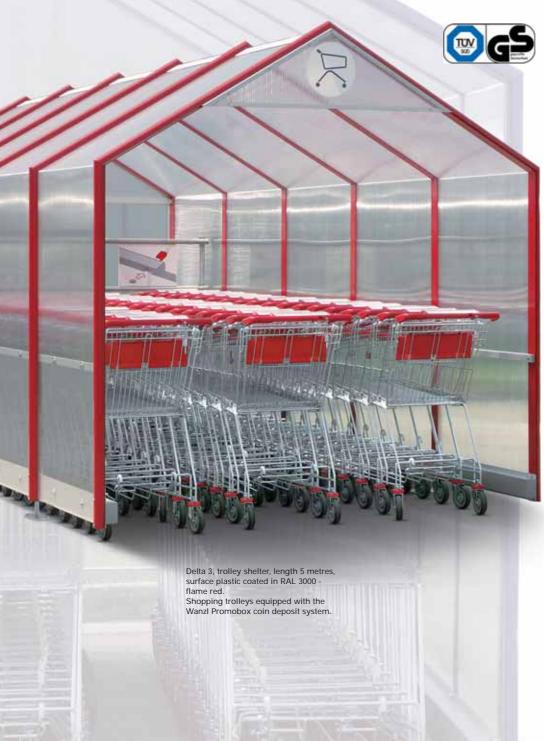

Trolley shelter Delta 3

# Delta 3 trolley shelter: More convenience for market and customers

Successful sales start at the car park. Your customers will appreciate attractive trolley shelters for provision of their shopping trolleys. These are essential for perfecting the customer-friendly and cost-saving coin deposit systems and also for reasons of hygiene.

## ... start at the car park!

The Delta 3 trolley shelter is an additional service for your customers. It is both space-saving and spacious and is available in a range of different side lengths. It accommodates three rows of trolleys and when combined with a stainless steel row docking bay it is a perfect solution for orderly and convenient provision of the trolleys.

Please state the required colour/colour code when ordering. Ordering example:

Order no. 03.02 600.73 11021 = Yellow

The Delta 3 trolley shelter provides space for 3 rows of shopping trolleys. Examples for the capacity of a shelter with a side length of 5 metres:

60 shopping trolleys with a basket volume of

108 shopping trolleys with a basket volume of

The size of the trolley shelter is designed for installation on one car park space.