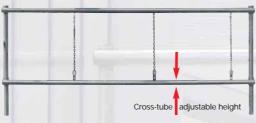

Protection for shopping trolleys and shelter

Square aluminium tubes and profiles guide and protect the shopping trolley basket and chassis.

Versatile, safe and reliable installation

Infinitely variable bases, secured to the ground with heavy-duty dowels.

#### Design

Stylish aluminium profiles, rounded exterior. Side and roof elements of singlesection design made of non-breakable polycarbonate hollow chamber panels. Aluminium square tubes and profiles for guidance and impact protection of shopping trolleys. Infinitely variable bases for compensation of uneven ground.