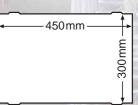

#### Basic model

| <ul> <li>Accommodates three rows of sh</li> </ul>                              | opping trolleys              |                                   |                                   |                                                                                                                                                                                                                                                                                                                                                                                                                                                                                                                                                                                                                                                                                                                                                                                                                                                                                                                                                                                                                                                                                                                                                                                                                                                                                                                                                                                                                                                                                                                                                                                                                                                                                                                                                                                                                                                                                                                                                                                                                                                                                                                                |                                   |
|--------------------------------------------------------------------------------|------------------------------|-----------------------------------|-----------------------------------|--------------------------------------------------------------------------------------------------------------------------------------------------------------------------------------------------------------------------------------------------------------------------------------------------------------------------------------------------------------------------------------------------------------------------------------------------------------------------------------------------------------------------------------------------------------------------------------------------------------------------------------------------------------------------------------------------------------------------------------------------------------------------------------------------------------------------------------------------------------------------------------------------------------------------------------------------------------------------------------------------------------------------------------------------------------------------------------------------------------------------------------------------------------------------------------------------------------------------------------------------------------------------------------------------------------------------------------------------------------------------------------------------------------------------------------------------------------------------------------------------------------------------------------------------------------------------------------------------------------------------------------------------------------------------------------------------------------------------------------------------------------------------------------------------------------------------------------------------------------------------------------------------------------------------------------------------------------------------------------------------------------------------------------------------------------------------------------------------------------------------------|-----------------------------------|
| Trolley shelters                                                               |                              |                                   | De                                | Ita 3                                                                                                                                                                                                                                                                                                                                                                                                                                                                                                                                                                                                                                                                                                                                                                                                                                                                                                                                                                                                                                                                                                                                                                                                                                                                                                                                                                                                                                                                                                                                                                                                                                                                                                                                                                                                                                                                                                                                                                                                                                                                                                                          |                                   |
| Design                                                                         |                              | Length 2 metres                   | Length 3 metres                   | Length 4 metres                                                                                                                                                                                                                                                                                                                                                                                                                                                                                                                                                                                                                                                                                                                                                                                                                                                                                                                                                                                                                                                                                                                                                                                                                                                                                                                                                                                                                                                                                                                                                                                                                                                                                                                                                                                                                                                                                                                                                                                                                                                                                                                | Length 5 metres                   |
| Side walls and roof                                                            | Aluminium profiles           | Order no.                         | Order no.                         | Order no.                                                                                                                                                                                                                                                                                                                                                                                                                                                                                                                                                                                                                                                                                                                                                                                                                                                                                                                                                                                                                                                                                                                                                                                                                                                                                                                                                                                                                                                                                                                                                                                                                                                                                                                                                                                                                                                                                                                                                                                                                                                                                                                      | Order no.                         |
| Polycarbonate hollow chamber panels                                            | anodised plastic coated      | 03.02 630.45<br>03.02 630.73 பப்ப | 03.02 620.45<br>03.02 620.73 பப்ப | 03.02 610.45<br>03.02 610.73 பப்ப                                                                                                                                                                                                                                                                                                                                                                                                                                                                                                                                                                                                                                                                                                                                                                                                                                                                                                                                                                                                                                                                                                                                                                                                                                                                                                                                                                                                                                                                                                                                                                                                                                                                                                                                                                                                                                                                                                                                                                                                                                                                                              | 03.02 600.45<br>03.02 600.73 பப்ப |
| Acrylic glass panels, transparent                                              | anodised plastic coated      | 03.02 740.45<br>03.02 740.73 படப  | 03.02 730.45<br>03.02 730.73 பப்ப | 03.02 720.45<br>03.02 720.73 பப்ப                                                                                                                                                                                                                                                                                                                                                                                                                                                                                                                                                                                                                                                                                                                                                                                                                                                                                                                                                                                                                                                                                                                                                                                                                                                                                                                                                                                                                                                                                                                                                                                                                                                                                                                                                                                                                                                                                                                                                                                                                                                                                              | 03.02 713.45<br>03.02 713.73 பப்ப |
| Accessories                                                                    |                              |                                   |                                   |                                                                                                                                                                                                                                                                                                                                                                                                                                                                                                                                                                                                                                                                                                                                                                                                                                                                                                                                                                                                                                                                                                                                                                                                                                                                                                                                                                                                                                                                                                                                                                                                                                                                                                                                                                                                                                                                                                                                                                                                                                                                                                                                |                                   |
| 1/1 rear wall, complete Polycarbonate hollow 1/2 rear wall, top sect           | chamber panels               | 03.07 798.07<br>03.08 137.07      |                                   |                                                                                                                                                                                                                                                                                                                                                                                                                                                                                                                                                                                                                                                                                                                                                                                                                                                                                                                                                                                                                                                                                                                                                                                                                                                                                                                                                                                                                                                                                                                                                                                                                                                                                                                                                                                                                                                                                                                                                                                                                                                                                                                                |                                   |
| Polycarbonate hollow chamber panels  1/2 rear wall, bottom section             |                              | 03.08 250.07                      |                                   |                                                                                                                                                                                                                                                                                                                                                                                                                                                                                                                                                                                                                                                                                                                                                                                                                                                                                                                                                                                                                                                                                                                                                                                                                                                                                                                                                                                                                                                                                                                                                                                                                                                                                                                                                                                                                                                                                                                                                                                                                                                                                                                                |                                   |
| Polycarbonate hollow chamber panels  1/1 rear wall,                            |                              | 03.08 363.07                      |                                   |                                                                                                                                                                                                                                                                                                                                                                                                                                                                                                                                                                                                                                                                                                                                                                                                                                                                                                                                                                                                                                                                                                                                                                                                                                                                                                                                                                                                                                                                                                                                                                                                                                                                                                                                                                                                                                                                                                                                                                                                                                                                                                                                |                                   |
| complete acrylic glass panels  1/2 rear wall, top section acrylic glass panels |                              | 03.08 476.07                      |                                   |                                                                                                                                                                                                                                                                                                                                                                                                                                                                                                                                                                                                                                                                                                                                                                                                                                                                                                                                                                                                                                                                                                                                                                                                                                                                                                                                                                                                                                                                                                                                                                                                                                                                                                                                                                                                                                                                                                                                                                                                                                                                                                                                |                                   |
| 1/2 rear wall, bottom s acrylic glass panels                                   | section                      | 03.08 589.07                      |                                   |                                                                                                                                                                                                                                                                                                                                                                                                                                                                                                                                                                                                                                                                                                                                                                                                                                                                                                                                                                                                                                                                                                                                                                                                                                                                                                                                                                                                                                                                                                                                                                                                                                                                                                                                                                                                                                                                                                                                                                                                                                                                                                                                |                                   |
| "Shopping trolley" sig                                                         | n<br>stic film, weatherproof | Standard                          |                                   |                                                                                                                                                                                                                                                                                                                                                                                                                                                                                                                                                                                                                                                                                                                                                                                                                                                                                                                                                                                                                                                                                                                                                                                                                                                                                                                                                                                                                                                                                                                                                                                                                                                                                                                                                                                                                                                                                                                                                                                                                                                                                                                                |                                   |
| Internal lighting, weatherproof, 58 W                                          |                              | 03.13 787.07                      |                                   |                                                                                                                                                                                                                                                                                                                                                                                                                                                                                                                                                                                                                                                                                                                                                                                                                                                                                                                                                                                                                                                                                                                                                                                                                                                                                                                                                                                                                                                                                                                                                                                                                                                                                                                                                                                                                                                                                                                                                                                                                                                                                                                                |                                   |
| Plastic waste bin, yell including fittings, 430                                |                              | 03.69 035.07                      |                                   |                                                                                                                                                                                                                                                                                                                                                                                                                                                                                                                                                                                                                                                                                                                                                                                                                                                                                                                                                                                                                                                                                                                                                                                                                                                                                                                                                                                                                                                                                                                                                                                                                                                                                                                                                                                                                                                                                                                                                                                                                                                                                                                                |                                   |
| Clip-on folding frame<br>Aluminium, 910 x 1170                                 | mm                           | 03.14 013.95                      |                                   |                                                                                                                                                                                                                                                                                                                                                                                                                                                                                                                                                                                                                                                                                                                                                                                                                                                                                                                                                                                                                                                                                                                                                                                                                                                                                                                                                                                                                                                                                                                                                                                                                                                                                                                                                                                                                                                                                                                                                                                                                                                                                                                                |                                   |
| Docking bays                                                                   |                              |                                   |                                   |                                                                                                                                                                                                                                                                                                                                                                                                                                                                                                                                                                                                                                                                                                                                                                                                                                                                                                                                                                                                                                                                                                                                                                                                                                                                                                                                                                                                                                                                                                                                                                                                                                                                                                                                                                                                                                                                                                                                                                                                                                                                                                                                |                                   |
| Docking bay without information si                                             | gn                           | 03.21 244.09                      |                                   |                                                                                                                                                                                                                                                                                                                                                                                                                                                                                                                                                                                                                                                                                                                                                                                                                                                                                                                                                                                                                                                                                                                                                                                                                                                                                                                                                                                                                                                                                                                                                                                                                                                                                                                                                                                                                                                                                                                                                                                                                                                                                                                                |                                   |
| Docking bay with an information single Docking bay                             | gn                           | 03.21 357.09                      |                                   |                                                                                                                                                                                                                                                                                                                                                                                                                                                                                                                                                                                                                                                                                                                                                                                                                                                                                                                                                                                                                                                                                                                                                                                                                                                                                                                                                                                                                                                                                                                                                                                                                                                                                                                                                                                                                                                                                                                                                                                                                                                                                                                                |                                   |
| with two or three info                                                         | rmation signs                | Upon request                      |                                   |                                                                                                                                                                                                                                                                                                                                                                                                                                                                                                                                                                                                                                                                                                                                                                                                                                                                                                                                                                                                                                                                                                                                                                                                                                                                                                                                                                                                                                                                                                                                                                                                                                                                                                                                                                                                                                                                                                                                                                                                                                                                                                                                |                                   |
| for Wanzl-Starbox coin deposit system                                          |                              |                                   | 01.22                             | 261.95                                                                                                                                                                                                                                                                                                                                                                                                                                                                                                                                                                                                                                                                                                                                                                                                                                                                                                                                                                                                                                                                                                                                                                                                                                                                                                                                                                                                                                                                                                                                                                                                                                                                                                                                                                                                                                                                                                                                                                                                                                                                                                                         |                                   |
| for Wanzl-Box Classic/Solid coin deposit system                                |                              | 01.22 261.95                      |                                   |                                                                                                                                                                                                                                                                                                                                                                                                                                                                                                                                                                                                                                                                                                                                                                                                                                                                                                                                                                                                                                                                                                                                                                                                                                                                                                                                                                                                                                                                                                                                                                                                                                                                                                                                                                                                                                                                                                                                                                                                                                                                                                                                |                                   |
| for Wanzl-Promobox Coin deposit system                                         |                              | 01.22 262.95                      |                                   |                                                                                                                                                                                                                                                                                                                                                                                                                                                                                                                                                                                                                                                                                                                                                                                                                                                                                                                                                                                                                                                                                                                                                                                                                                                                                                                                                                                                                                                                                                                                                                                                                                                                                                                                                                                                                                                                                                                                                                                                                                                                                                                                |                                   |
| for Uniloc<br>coin deposit system                                              |                              | 01.22 264.95                      |                                   |                                                                                                                                                                                                                                                                                                                                                                                                                                                                                                                                                                                                                                                                                                                                                                                                                                                                                                                                                                                                                                                                                                                                                                                                                                                                                                                                                                                                                                                                                                                                                                                                                                                                                                                                                                                                                                                                                                                                                                                                                                                                                                                                |                                   |
| Information panel with instruction                                             | ns for use                   |                                   |                                   |                                                                                                                                                                                                                                                                                                                                                                                                                                                                                                                                                                                                                                                                                                                                                                                                                                                                                                                                                                                                                                                                                                                                                                                                                                                                                                                                                                                                                                                                                                                                                                                                                                                                                                                                                                                                                                                                                                                                                                                                                                                                                                                                |                                   |
| Wanzl - Starbox coin deposit system                                            |                              | 00.99 057.07                      |                                   |                                                                                                                                                                                                                                                                                                                                                                                                                                                                                                                                                                                                                                                                                                                                                                                                                                                                                                                                                                                                                                                                                                                                                                                                                                                                                                                                                                                                                                                                                                                                                                                                                                                                                                                                                                                                                                                                                                                                                                                                                                                                                                                                |                                   |
| Wanzl-Box Classic/Sol<br>coin deposit system                                   | IId                          | 00.99 058.07                      |                                   |                                                                                                                                                                                                                                                                                                                                                                                                                                                                                                                                                                                                                                                                                                                                                                                                                                                                                                                                                                                                                                                                                                                                                                                                                                                                                                                                                                                                                                                                                                                                                                                                                                                                                                                                                                                                                                                                                                                                                                                                                                                                                                                                |                                   |
| Wanzl - Promobox coin deposit system Uniloc                                    |                              | 00.99 059.07                      |                                   |                                                                                                                                                                                                                                                                                                                                                                                                                                                                                                                                                                                                                                                                                                                                                                                                                                                                                                                                                                                                                                                                                                                                                                                                                                                                                                                                                                                                                                                                                                                                                                                                                                                                                                                                                                                                                                                                                                                                                                                                                                                                                                                                |                                   |
| coin deposit lock Information panel, wit                                       | hout printing                | 00.99 061.07                      |                                   |                                                                                                                                                                                                                                                                                                                                                                                                                                                                                                                                                                                                                                                                                                                                                                                                                                                                                                                                                                                                                                                                                                                                                                                                                                                                                                                                                                                                                                                                                                                                                                                                                                                                                                                                                                                                                                                                                                                                                                                                                                                                                                                                |                                   |
| 450 x 300 mm                                                                   | nout printing,               | 00.39 801.07                      |                                   |                                                                                                                                                                                                                                                                                                                                                                                                                                                                                                                                                                                                                                                                                                                                                                                                                                                                                                                                                                                                                                                                                                                                                                                                                                                                                                                                                                                                                                                                                                                                                                                                                                                                                                                                                                                                                                                                                                                                                                                                                                                                                                                                |                                   |
| Dimensions (mm)                                                                |                              |                                   | _                                 | quare aluminium tube 40 x<br>uminium profiles 100 x 60                                                                                                                                                                                                                                                                                                                                                                                                                                                                                                                                                                                                                                                                                                                                                                                                                                                                                                                                                                                                                                                                                                                                                                                                                                                                                                                                                                                                                                                                                                                                                                                                                                                                                                                                                                                                                                                                                                                                                                                                                                                                         |                                   |
| 2319<br>2319<br>2239<br>2446                                                   | 3                            | 2720<br>5000                      | (5) (4) po                        | ases, adjustable height from the service sees, and the service sees, adjustable height from the service sees, and the service sees, a | nber panels 6 mm<br>m             |