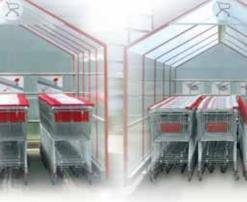

# Delta 3 trolley shelter: More convenience for market and customers

Successful sales start at the car park. Your customers will appreciate attractive trolley shelters for provision of their shopping trolleys. These are essential for perfecting the customer-friendly and cost-saving coin deposit systems and also for reasons of hygiene.

## ... start at the car park!

The Delta 3 trolley shelter is an additional service for your customers. It is both space-saving and spacious and is available in a range of different side lengths. It accommodates three rows of trolleys and when combined with a stainless steel row docking bay it is a perfect solution for orderly and convenient provision of the trolleys.

Please state the required colour/colour code when ordering. Ordering example:

Order no. 03.02 600.73 11021 = Yellow

The Delta 3 trolley shelter provides space for 3 rows of shopping trolleys. Examples for the capacity of a shelter with a side length of 5 metres: