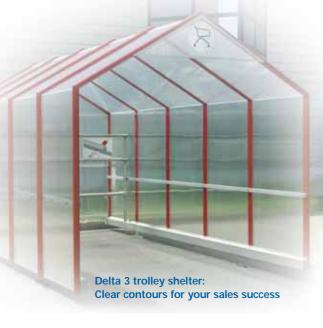

# Delta 3 trolley shelter: More convenience for market and customers

Successful sales start at the car park. Your customers will appreciate attractive trolley shelters for provision of their shopping trolleys. These are essential for perfecting the customer-friendly and cost-saving coin deposit systems and also for reasons of hygiene.

## ... start at the car park!

The Delta 3 trolley shelter is an additional service for your customers. It is both space-saving and spacious and is available in a range of different side lengths. It accommodates three rows of trolleys and when combined with a stainless steel row docking bay it is a perfect solution for orderly and convenient provision of the trolleys.