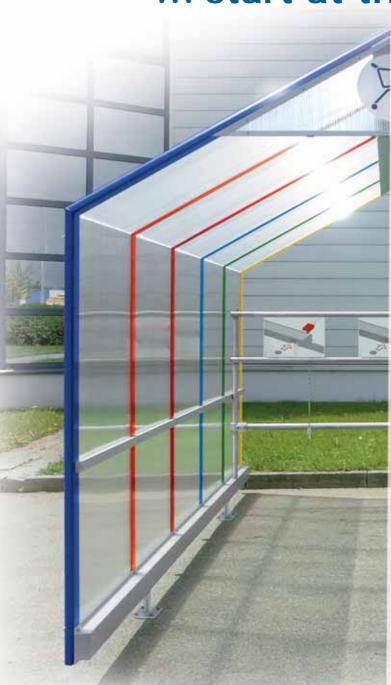

### **Detailed quality**

1-section construction

The side and roof elements of high-quality, non-breakable polycarbonate hollow chamber panels are dirt-resistant.

Attractive colours

The aluminium profiles with rounded exterior are also available in your CI colour upon request.

#### Design

Stylish aluminium profiles, rounded exterior. Side and roof elements of singlesection design made of non-breakable polycarbonate hollow chamber panels. Aluminium square tubes and profiles for guidance and impact protection of shopping trolleys. Infinitely variable bases for compensation of uneven ground.

Anodised aluminium or plastic coated in six standard RAL colours. Special colours available upon request Multi-colour versions available upon request in keeping with your market CI.