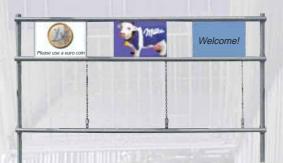

### **Docking bays**

The stainless steel versions also offer individual options for corporate design, product advertising or information in addition to the standard information panel with instructions for use of the coin deposit system.

Docking bay without information sign

Designed for the respective shopping trolley model

Row docking station with an information panel for coin deposit systems

Row docking bays with two or three information panels or for individual lettering (Illustration)