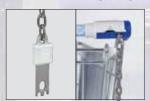

#### **Row docking key**

Key and chain for docking station and coin deposit systems of stainless steel.