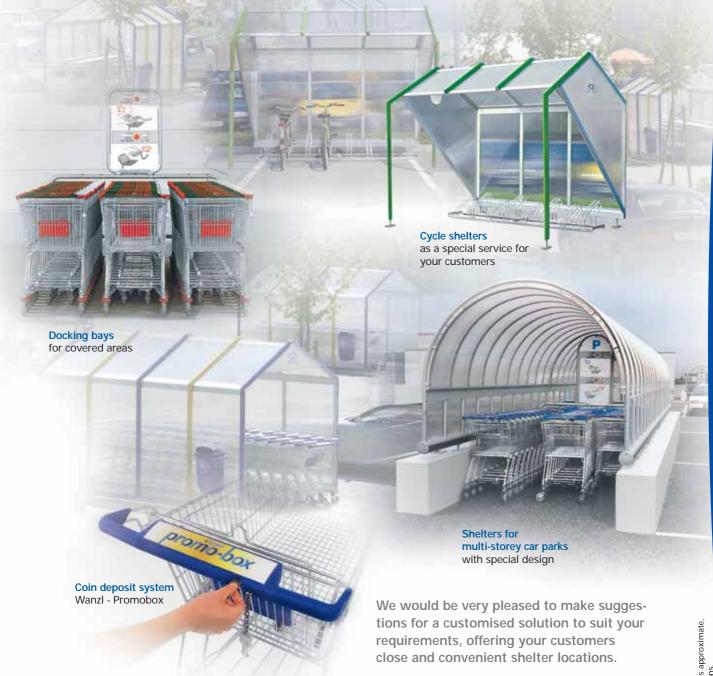

### **Docking bays**

The stainless steel versions also offer individual options for corporate design, product advertising or information in addition to the standard information panel with instructions for use of the coin deposit system.

Docking bay without information sign

Designed for the respective shopping trolley model

Row docking station with an information panel for coin deposit systems

Row docking bays with two or three information panels or for individual lettering (Illustration)